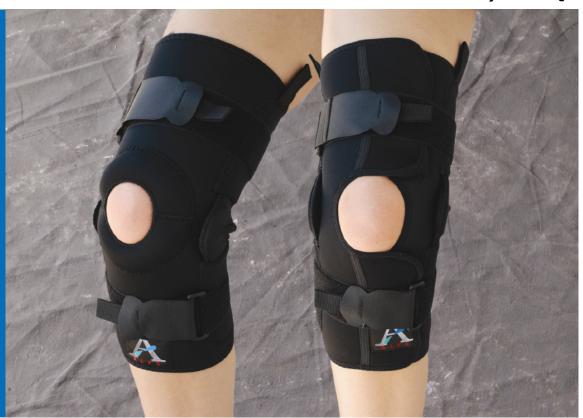

Knee Brace with adjustable hinges

The ALPS knee Brace is constructed of neoprene fabric with ADJUSTABLE hinges. The brace is designed to prevent or reduce the sensitivity of a knee injury. It is available in a pull-on or wrap-around styles. A patella buttress is incorporated in the pull-on knee brace.

- · Hinges with flexion and extension adjustment
- Medial and lateral support
- Airslots behind knee
- Neoprene fabric

## PRODUCT NO.

KBHW Wrap-around with hinge KBHP Pull-on with hinge

| Size      | Measured  |             |
|-----------|-----------|-------------|
|           | Inches    | Centimeters |
| X-Small   | 11" - 13" | 27.9 - 33   |
| Small     | 13" - 15" | 33.1 - 38.1 |
| Medium    | 15" - 17" | 38.2 - 43.2 |
| Large     | 17" - 19" | 43.3 - 48.3 |
| X-Large   | 19" - 21" | 48.4 - 53.3 |
| XX-Large  | 21" - 23" | 53.4 - 58.4 |
| XXX-Large | 23" - 25" | 58.5 - 63.5 |